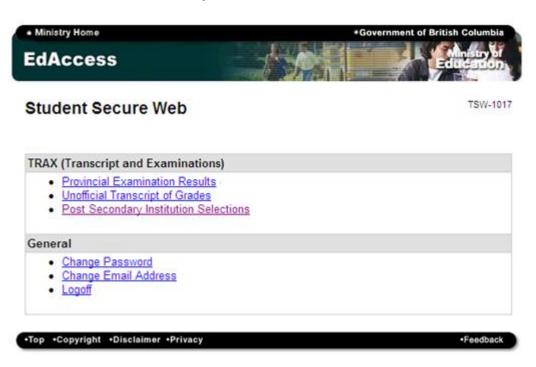

## **Accessing the online PSI Selections form**

Students access the online PSI Selections form from the Student Secure Web at <a href="https://www.bced.gov.bc.ca/exams/tsw/tsw/student/">www.bced.gov.bc.ca/exams/tsw/tsw/student/</a>. Schools do not have access to this site. This is a personal document that requires students to provide authorization for the ministry to release their information to outside institutions.

**Step 1:** Students log into their account through the *Student Secure Web* and select the link "*Post Secondary Institution Selections*"

Step 2: Students should carefully read the "Important Notes" before clicking the "Select PSIs" link

#### Quick Menu

Home | Provincial Results | Unofficial Transcript | Post Secondary Institution Selections | Change Password | Change | Email | Logoff